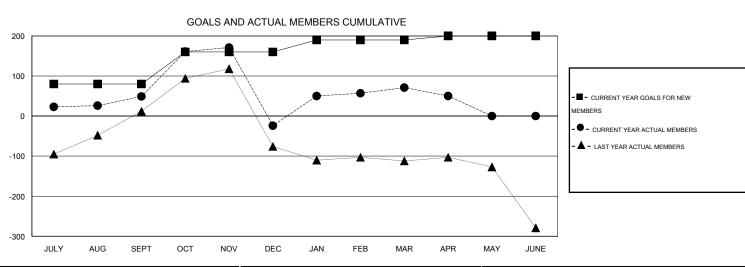

## LOCATION INDIA

GMT CA 6

|               |                  | Clubs            |                  |                  | Members               |                    |                                     |                    |                  |  |
|---------------|------------------|------------------|------------------|------------------|-----------------------|--------------------|-------------------------------------|--------------------|------------------|--|
|               | RESUL            | TS FOR 2015-2016 |                  |                  | RESULTS FOR 2015-2016 |                    |                                     |                    |                  |  |
| QUARTER       | NEW CLUB<br>GOAL | NEW CLUBS        | DROPPED<br>CLUBS | NET<br>GAIN/LOSS | QUARTER               | NEW MEMBER<br>GOAL | CHARTER AND<br>NEW MEMBERS<br>ADDED | DROPPED<br>MEMBERS | NET<br>GAIN/LOSS |  |
| JULY/AUG/SEPT | 3                | 2                | 1                | 1                | JULY/AUG/SEPT         | 80                 | 119                                 | 70                 | 49               |  |
| OCT/NOV/DEC   | 1                | 3                | 7                | -4               | OCT/NOV/DEC           | 80                 | 168                                 | 241                | -73              |  |
| JAN/FEB/MAR   | 1                | 2                | 1                | 1                | JAN/FEB/MAR           | 30                 | 170                                 | 75                 | 95               |  |
| APR/MAY/JUNE  | 0                | 1                | 1                | 0                | APR/MAY/JUNE          | 10                 | 33                                  | 54                 | -21              |  |

## GOALS AND ACTUAL NEW CLUBS CUMULATIVE

| DROPPED CLUBS: 10 |     | 57 CLUBS OF 92 ADDED 1 OR MORE<br>NEW MEMBERS | GENDER DISTRIBUTION  MALE 2,118 (76.88%) |              |            |
|-------------------|-----|-----------------------------------------------|------------------------------------------|--------------|------------|
| DROPPED MEMBERS   |     |                                               | FEMALE                                   | 637 (23.12%) |            |
| DECEASED          | 7   | CLICK HERE FOR HEALTH                         |                                          |              | a=.        |
| CLUB CANCELLED    | 202 | ASSESSMENT DATA                               | FAMILY UNIT MEMBERS                      |              | 654<br>308 |
| OTHER 231         |     |                                               | HEAD OF HOUSEHOLD                        |              |            |
| TOTAL             | 440 |                                               | NON-HEAD OF HOUSEHOLD                    |              |            |