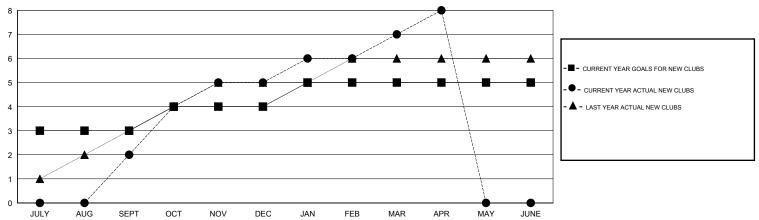

## LOCATION INDIA

GMT CA 6

|               |                  | Clubs            |                  |                  | Members               |                    |                                     |                    |                  |  |
|---------------|------------------|------------------|------------------|------------------|-----------------------|--------------------|-------------------------------------|--------------------|------------------|--|
|               | RESUL            | TS FOR 2015-2016 |                  |                  | RESULTS FOR 2015-2016 |                    |                                     |                    |                  |  |
| QUARTER       | NEW CLUB<br>GOAL | NEW CLUBS        | DROPPED<br>CLUBS | NET<br>GAIN/LOSS | QUARTER               | NEW MEMBER<br>GOAL | CHARTER AND<br>NEW MEMBERS<br>ADDED | DROPPED<br>MEMBERS | NET<br>GAIN/LOSS |  |
| JULY/AUG/SEPT | 3                | 2                | 1                | 1                | JULY/AUG/SEPT         | 80                 | 119                                 | 70                 | 49               |  |
| OCT/NOV/DEC   | 1                | 3                | 7                | -4               | OCT/NOV/DEC           | 80                 | 168                                 | 241                | -73              |  |
| JAN/FEB/MAR   | 1                | 2                | 1                | 1                | JAN/FEB/MAR           | 30                 | 170                                 | 75                 | 95               |  |
| APR/MAY/JUNE  | 0                | 1                | 1                | 0                | APR/MAY/JUNE          | 10                 | 33                                  | 54                 | -21              |  |